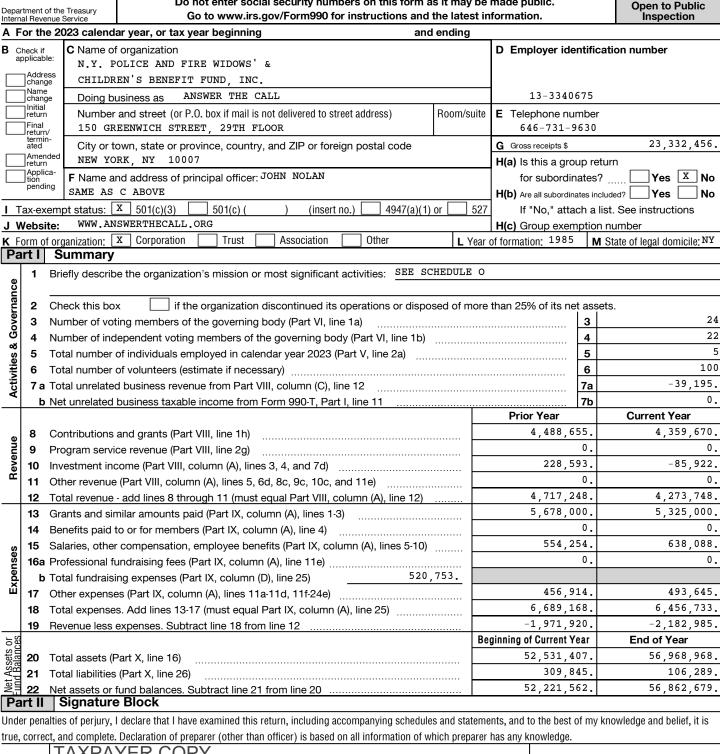

332001 12-21-23

LHA For Paperwork Reduction Act Notice, see the separate instructions.

| <u>Form</u> | N.Y. POLICE AND FIRE WIDOWS' &<br>990 (2023) CHILDREN'S BENEFIT FUND, INC.                                                                                              | 13-3340675          | Page 2             |
|-------------|-------------------------------------------------------------------------------------------------------------------------------------------------------------------------|---------------------|--------------------|
| Pai         | t III Statement of Program Service Accomplishments                                                                                                                      |                     |                    |
|             | Check if Schedule O contains a response or note to any line in this Part III                                                                                            | <u></u>             | X                  |
| 1           | Briefly describe the organization's mission:                                                                                                                            |                     |                    |
|             | SEE SCHEDULE O                                                                                                                                                          |                     |                    |
|             |                                                                                                                                                                         |                     |                    |
| 2           | Did the organization undertake any significant program services during the year which were not listed on the                                                            |                     |                    |
| 2           | prior Form 990 or 990-EZ?                                                                                                                                               | Ye                  | es 🛛 No            |
| 3           | If "Yes," describe these new services on Schedule O.<br>Did the organization cease conducting, or make significant changes in how it conducts, any program services?    | XYe                 | es 🗌 No            |
| 4           | If "Yes," describe these changes on Schedule O.<br>Describe the organization's program service accomplishments for each of its three largest program services, as m     | leasured by expense |                    |
| 4           | Section 501(c)(3) and 501(c)(4) organizations are required to report the amount of grants and allocations to others revenue, if any, for each program service reported. |                     |                    |
| 4a          | (Code:) (Expenses \$5,325,000. including grants of \$5,325,000. ) (Revenue                                                                                              | \$                  | 0.                 |
|             | THE ASSISTANCE GIVEN TO THE FAMILIES GENERALLY CONSISTS OF AN IMMEDIATE                                                                                                 |                     |                    |
|             | PAYMENT UPON DEATH, WHICH IS INTENDED TO HELP WITH ANY IMMEDIATE                                                                                                        |                     |                    |
|             | EXPENSES. IN ADDITION, THE FUND MAKES AN ANNUAL DISTRIBUTION TO EACH OF                                                                                                 |                     |                    |
|             | THE SURVIVING FAMILIES. THE BOARD OF DIRECTORS OF THE FUND DETERMINES                                                                                                   |                     |                    |
|             | THE AMOUNT PAYABLE BASED UPON THE OBJECTIVES AND PERFORMANCE OF THE                                                                                                     |                     |                    |
|             | FUND.                                                                                                                                                                   |                     |                    |
|             |                                                                                                                                                                         |                     |                    |
|             |                                                                                                                                                                         |                     |                    |
|             |                                                                                                                                                                         |                     |                    |
|             |                                                                                                                                                                         |                     |                    |
|             |                                                                                                                                                                         |                     |                    |
|             | · · · · · · · · · · · · · · · · · · ·                                                                                                                                   |                     |                    |
| 4b          | (Code:) (Expenses \$ including grants of \$) (Revenue                                                                                                                   | :\$                 |                    |
|             |                                                                                                                                                                         |                     |                    |
|             |                                                                                                                                                                         |                     |                    |
|             |                                                                                                                                                                         |                     |                    |
|             |                                                                                                                                                                         |                     |                    |
|             |                                                                                                                                                                         |                     |                    |
|             |                                                                                                                                                                         |                     |                    |
|             |                                                                                                                                                                         |                     |                    |
|             |                                                                                                                                                                         |                     |                    |
|             |                                                                                                                                                                         |                     |                    |
|             |                                                                                                                                                                         |                     |                    |
|             |                                                                                                                                                                         |                     |                    |
| 4           |                                                                                                                                                                         |                     |                    |
| 4c          | (Code:) (Expenses \$ including grants of \$) (Revenue                                                                                                                   | .\$                 |                    |
|             |                                                                                                                                                                         |                     |                    |
|             |                                                                                                                                                                         |                     |                    |
|             |                                                                                                                                                                         |                     |                    |
|             |                                                                                                                                                                         |                     |                    |
|             |                                                                                                                                                                         |                     |                    |
|             |                                                                                                                                                                         |                     |                    |
|             |                                                                                                                                                                         |                     |                    |
|             |                                                                                                                                                                         |                     |                    |
|             |                                                                                                                                                                         |                     |                    |
|             |                                                                                                                                                                         |                     |                    |
|             |                                                                                                                                                                         |                     |                    |
| 4d          | Other program services (Describe on Schedule O.)                                                                                                                        |                     |                    |
|             | (Expenses \$ including grants of \$ ) (Revenue \$                                                                                                                       | )                   |                    |
| 4e          | Total program service expenses 5,325,000.                                                                                                                               | /                   |                    |
|             |                                                                                                                                                                         | Form                | 1 <b>990</b> (2023 |
| 332003      | 2 12-21-23                                                                                                                                                              | . 511               | ,,                 |
| 502         | 2                                                                                                                                                                       |                     |                    |